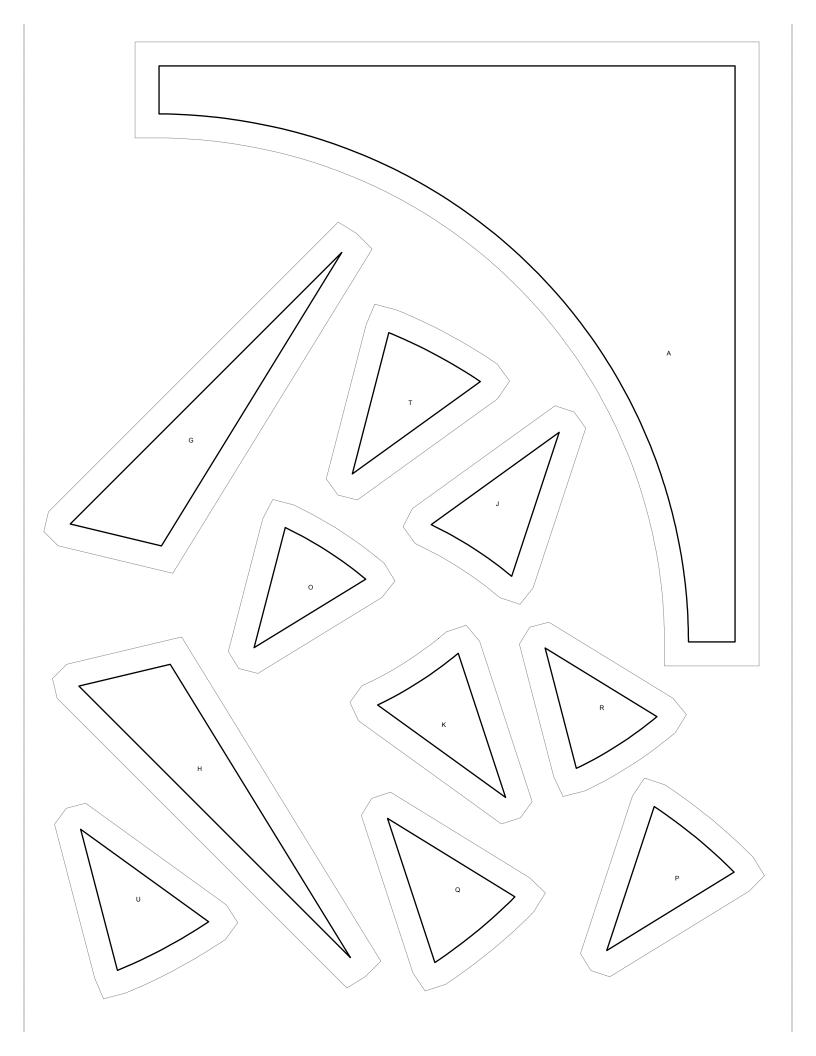

## Nancy's Ocean Waves 12 inch Mariners Compass Hand Piecing Template ©2015 Erin Klein

|  | 1 |
|--|---|
|  |   |
|  |   |
|  |   |
|  |   |
|  |   |
|  |   |
|  |   |
|  |   |
|  |   |
|  |   |
|  |   |
|  |   |
|  |   |
|  |   |
|  |   |
|  |   |
|  |   |
|  |   |
|  |   |
|  |   |
|  |   |
|  |   |
|  |   |
|  |   |
|  |   |
|  |   |
|  |   |
|  |   |
|  |   |