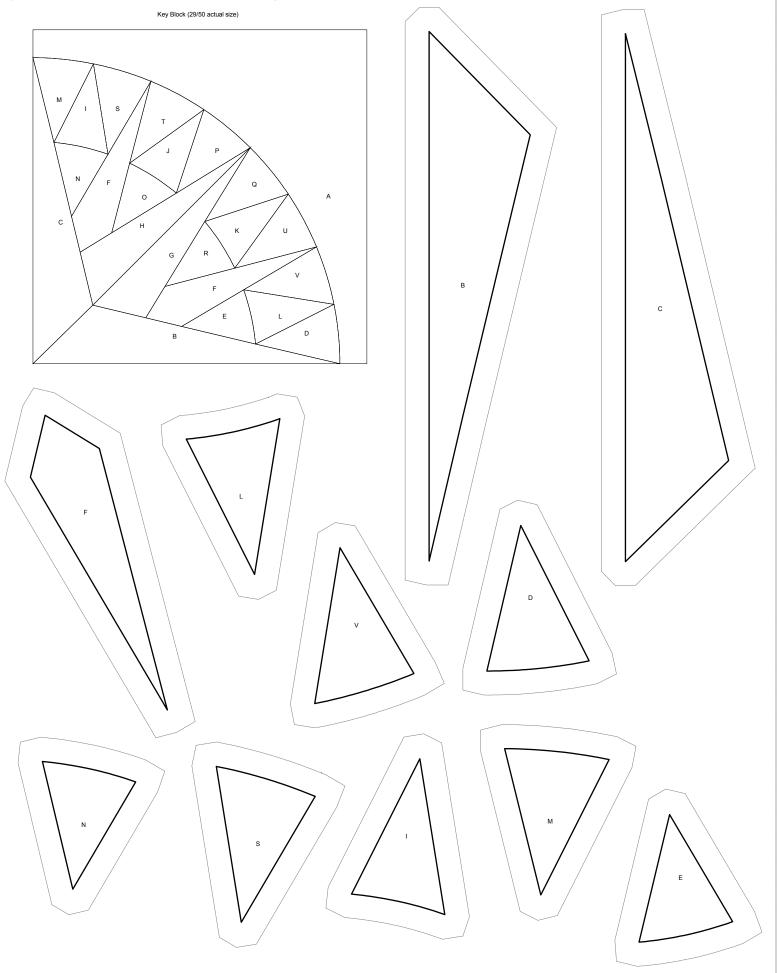

## Nancy's Ocean Waves 12 inch Mariners Compass Hand Piecing Template ©2015 Erin Klein

|  | 1 |
|--|---|
|  |   |
|  |   |
|  |   |
|  |   |
|  |   |
|  |   |
|  |   |
|  |   |
|  |   |
|  |   |
|  |   |
|  |   |
|  |   |
|  |   |
|  |   |
|  |   |
|  |   |
|  |   |
|  |   |
|  |   |
|  |   |
|  |   |
|  |   |
|  |   |
|  |   |
|  |   |
|  |   |
|  |   |
|  |   |