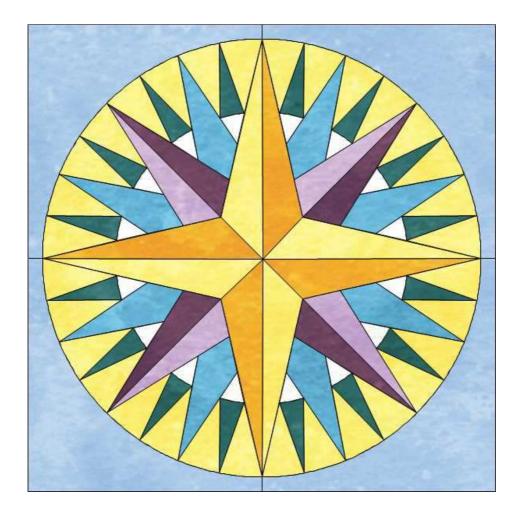

## Nancy's Ocean Waves Borders

I have included a colored Mariners Compass block so you can see which fabric colors go where. There is a hand piecing pattern and a foundation piecing pattern for the Mariners Compass. Ignore the size of the circles when the applique patterns are printed and use the sizes listed on the printing charts found here: