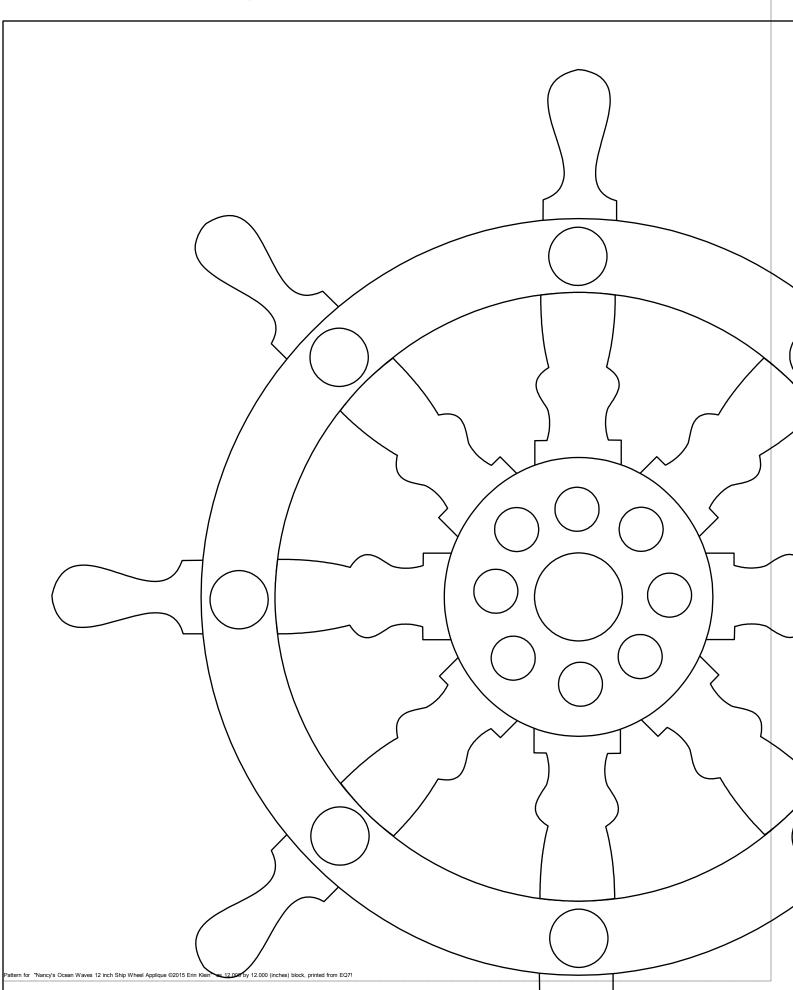

## Nancy's Ocean Waves Borders

I have included a colored Mariners Compass block so you can see which fabric colors go where. There is a hand piecing pattern and a foundation piecing pattern for the Mariners Compass. Ignore the size of the circles when the applique patterns are printed and use the sizes listed on the printing charts found here: