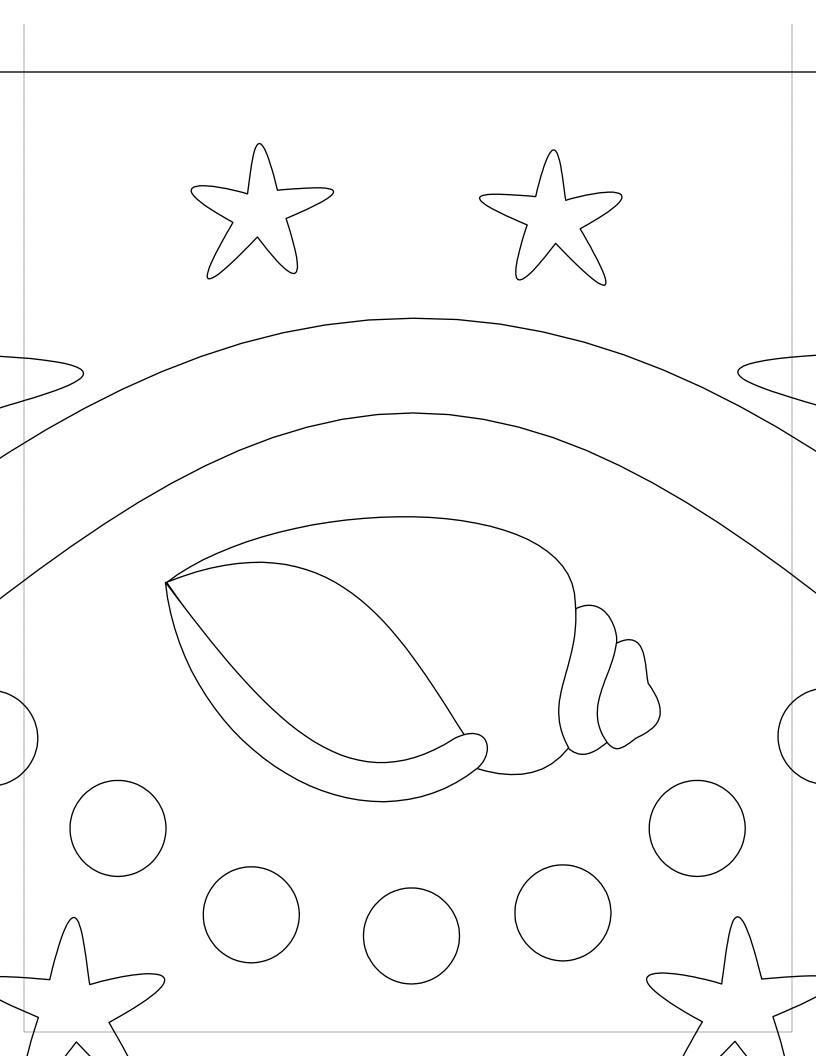

## Nancy's Ocean Waves Borders

I have included a colored Mariners Compass block so you can see which fabric colors go where. There is a hand piecing pattern and a foundation piecing pattern for the Mariners Compass. Ignore the size of the circles when the applique patterns are printed and use the sizes listed on the printing charts found here: