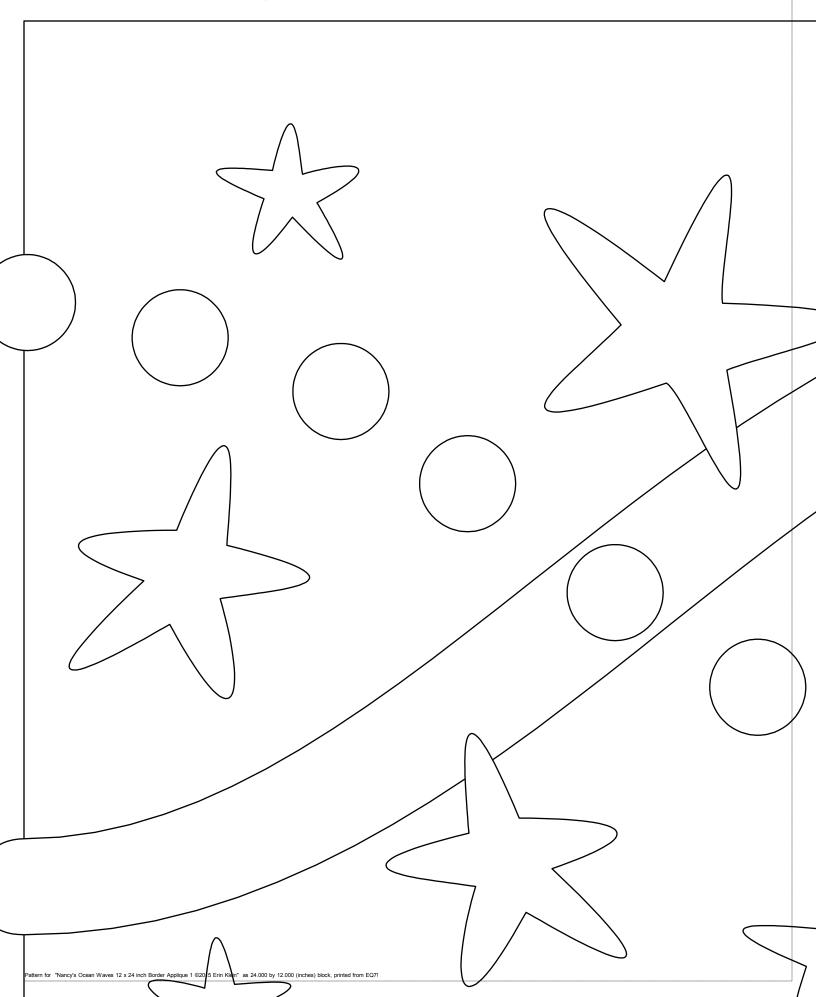

## Nancy's Ocean Waves Borders

I have included a colored Mariners Compass block so you can see which fabric colors go where. There is a hand piecing pattern and a foundation piecing pattern for the Mariners Compass. Ignore the size of the circles when the applique patterns are printed and use the sizes listed on the printing charts found here: