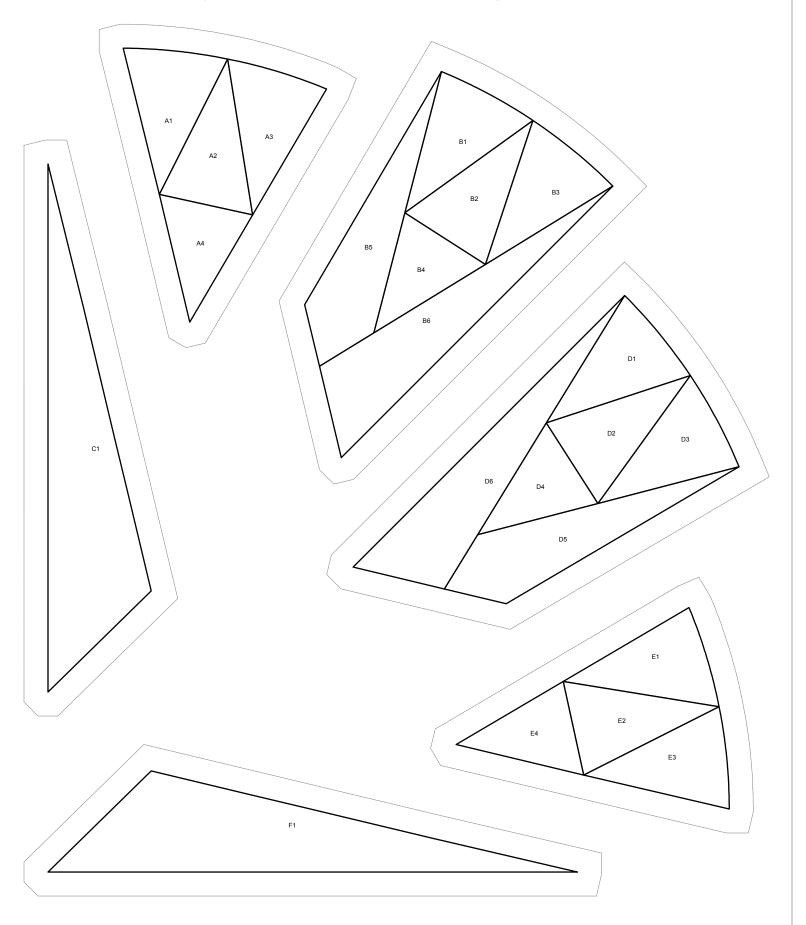

## Nancy's Ocean Waves 12 inch Mariners Compass Hand Piecing Template ©2015 Erin Klein

|  | 1 |
|--|---|
|  |   |
|  |   |
|  |   |
|  |   |
|  |   |
|  |   |
|  |   |
|  |   |
|  |   |
|  |   |
|  |   |
|  |   |
|  |   |
|  |   |
|  |   |
|  |   |
|  |   |
|  |   |
|  |   |
|  |   |
|  |   |
|  |   |
|  |   |
|  |   |
|  |   |
|  |   |
|  |   |
|  |   |
|  |   |